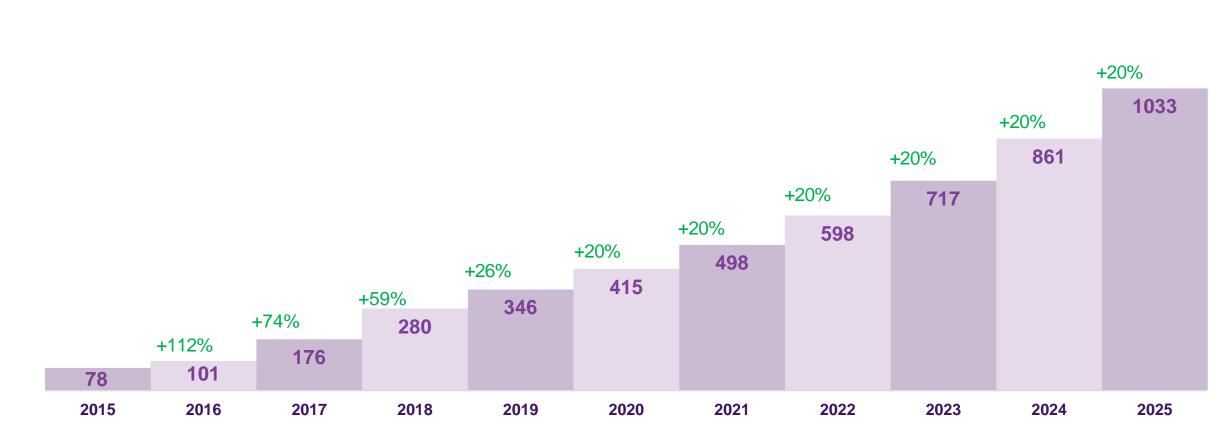

## RAIL CONTAINER SERVICES BETWEEN EU AND CHINA: INTEGRATION AS THE KEY SUCCESS FACTOR

#### ALEXEY GROM, UTLC ERA PRESIDENT & CHAIRMAN OF THE BOARD

Eurasian Rail Alliance

EURASIAN LOGISTICS INTERNATIONAL SEMINAR "NEW ERA OF THE EURASIAN TRANSIT" CHENGDU, 29 NOVEMBER 2018





The 3000<sup>th</sup> train was sent on the services of JSC UTLC ERA in November 2018.



Route of 3000<sup>th</sup> train: Nuremberg – Chengdu.



Such a result is possible only because of the common efforts of all participants on the international transport market in the framework of the national strategies and programs of China, Kazakhstan, Russia, Belarus and the European Union of Eurasian railway transportation.



#### ONE BELT, ONE ROAD, ONE MILLION







## ROUTES IN UTLC ERA SERVICES IN 2018

#### UWEST China - Europe

Chengdu – Kutno / Lodz / Nurenberg / Tilburg / Kolyadichi / Malaszewicze / Budapest / Warsaw Chengdu - Milan

**Chongqing** – Hamburg / Duisburg / Warsaw / Malaszewicze

Wuhan – Hamburg / Duisburg / Gorzow / Malaszewicze / Pardubice

Iwu – London / Madrid / Prague /Malaszewicze

Xining – Antwerp

Xian – Kouvola / Budapest / Malaszewicze / Hamburg

Taiyuan / Urumqi / Wuhi – Duisburg / Malaszewicze

Hefei – Hamburg

Zhengzhou – Hamburg, Munich

Shenzhen – Malaszewicze

Xiamen – Malaszewicze / Hamburg / Budapest

Taishan – Antwerp

| UEAS Europe - China                                   |  |  |  |  |  |  |
|-------------------------------------------------------|--|--|--|--|--|--|
| Hamburg – Wuhan / Kuitun / Xian / Hefei