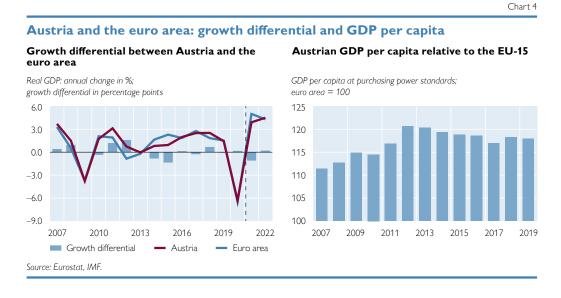

tinued high share of unvaccinated persons in the Austrian population, the renewed increase in infections in the fall of 2021 represents a downside risk to the economic forecasts for 2021 and 2022.

Given strong GDP growth in the second quarter of 2021 and very robust dynamics in the third quarter, economic output will recover significantly in 2021 and return to pre-crisis levels by year-end. Both the IMF and the OeNB expect growth in Austria to increase by around 4% in 2021. The two institutions' fore-casts for 2022 differ only slightly as well, even though the environment continues to be uncertain. In June, the OeNB forecasted GDP growth in Austria to come to 4.2% in 2022; meanwhile, the OeNB expects GDP growth to come to between 4.5% and 5% in 2022; the comparable IMF forecast is 4.5%.



#### 1.5 Loans to domestic nonfinancial corporations and households

Since the onset of the COVID-19 pandemic, securing the flow of credit has been a central policy instrument to safeguard the liquidity of nonfinancial corporations. Moratoria and public guarantees for loans have been alleviating liquidity stress on borrowers and allowed banks to provide new lending; prudential authorities supported the banking system in maintaining the flow of credit through several capital and operational relief measures; and the Eurosystem's monetary policy kept financing conditions favorable, encouraging banks to extend loans to the private sector. In July 2021, the annual growth rate of monetary financial institutions' (MFI) loans to nonfinancial corporations (adjusted for reclassifications, valuatio