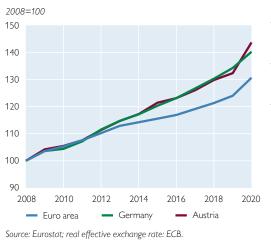

| nge in %       |                  |                |                |                |                |                |                |                |  |  |  |
| Austria excluding Vienna<br>Vienna | 9.1<br>3.8     | 4.9<br>1.5     | 8.5<br>5.2       | 2.6<br>4.9     | 7.5<br>6.7     | 6.8<br>4.1     | 9.7<br>9.4     | 10.7<br>9.4    | 14.0<br>10.9   | 12.8<br>10.7   |  |  |  |

Source: Statistics Austria, ECB, OeNB, Austria Immobilienbörse, Prof. Wolfgang Feilmayr, Department of Spatial Planning, Vienna University of Technology.

Short- and long-term loans, money and capital market instruments.
 Including mixed income of the self-employed.



Change in house prices between 2012 and 2020



Chart A2

Chart A3



#### Household and corporate debt levels in Austria and the euro area





Real effective exchange rate for Austria

2016





2020

2018

- Austria



Source: Statistics Austria.

Note: Asia: CN, JP, KR; EU-12: BE, DK, FI, FR, GR, IE, LU, NL, PT, ES, SE, UK; CESEE countries: BG, EE, LV, LT, PL, RO, SK, SI, CZ, HU, AL, BA, HR, ME, RS, BY, MD, RU, UA.



## Current account balances of EU member states, the UK, the USA and Japan

Chart A7



## Net international investment position

Chart A6

#### Chart A8

## Budget balances of EU member states in 2020

#### Euro area countries



#### Non-euro area EU countries



## Public debt of EU member states in 2020

### Euro area countries

| Estonia     |                     |       |       |      |      |      |     | 18.2 |  |
|-------------|---------------------|-------|-------|------|------|------|-----|------|--|