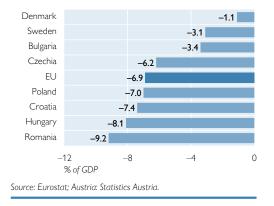

- and long-term loans, money and capital market instruments.
 Including mixed income of the self-employed.



Change in house prices between 2012 and 2020



Chart A2

Chart A3



#### Household and corporate debt levels in Austria and the euro area





Real effective exchange rate for Austria

2016





2020

2018

- Austria



Source: Statistics Austria.

Note: Asia: CN, JP, KR; EU-12: BE, DK, FI, FR, GR, IE, LU, NL, PT, ES, SE, UK; CESEE countries: BG, EE, LV, LT, PL, RO, SK, SI, CZ, HU, AL, BA, HR, ME, RS, BY, MD, RU, UA.



## Current account balances of EU member states, the UK, the USA and Japan

Chart A7



## Net international investment position

Chart A6

#### Chart A8

## Budget balances of EU member states in 2020

#### Euro area countries



#### Non-euro area EU countries



## Public debt of EU member states in 2020

### Euro area countries

| Estonia     |                     |       |       |      |      |      |     | 18.2 |  |
|-------------|---------------------|-------|-------|------|------|------|-----|------|--|
| uxembourg   |                     |       |       |      |      |      | 2   | 4.9  |  |
| Latvia      |                     |       |       |      |      | 4    | 3.5 |      |  |
| Lithuania   |                     |       |       |      |      | 47   | .3  |      |  |
| Malta       |                     |       |       |      |      | 54.3 | 3   |      |  |
| Vetherlands |                     |       |       |      |      | 54.5 | 5   |      |  |
| Ireland     |                     |       |       |      |      | 59.5 |     |      |  |
|