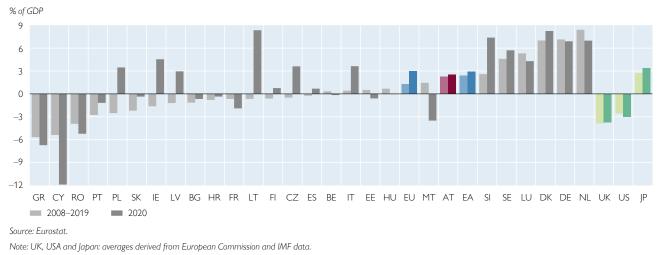

>6.7     | 6.8<br>4.1     | 9.7<br>9.4     | 10.7<br>9.4    | 14.0<br>10.9   | 12.8<br>10.7   |  |  |  |

Source: Statistics Austria, ECB, OeNB, Austria Immobilienbörse, Prof. Wolfgang Feilmayr, Department of Spatial Planning, Vienna University of Technology.

Short- and long-term loans, money and capital market instruments.
 Including mixed income of the self-employed.



Change in house prices between 2012 and 2020



Chart A2

Chart A3



#### Household and corporate debt levels in Austria and the euro area





Real effective exchange rate for Austria

2016





2020

2018

- Austria



Source: Statistics Austria.

Note: Asia: CN, JP, KR; EU-12: BE, DK, FI, FR, GR, IE, LU, NL, PT, ES, SE, UK; CESEE countries: BG, EE, LV, LT, PL, RO, SK, SI, CZ, HU, AL, BA, HR, ME, RS, BY, MD, RU, UA.



## Current account balances of EU member states, the UK, the USA and Japan

Chart A7



## Net international investment position

Chart A6

#### Chart A8

## Budget balances of EU member states in 2020

#### Euro area countries



#### Non-euro area EU countries



## Public debt of EU member states in 2020

### Euro area countries

| Estonia     |                     |       |       |      |      |      |     | 18.2 |  |
|-------------|---------------------|-------|-------|------|------|------|-----|------|--|
| uxembourg   |                     |       |       |      |      |      | 2   | 4.9  |  |
| Latvia      |                     |       |       |      |      | 4    | 3.5 |      |  |
| Lithuania   |                     |       |       |      |      | 47   | .3  |      |  |
| Malta