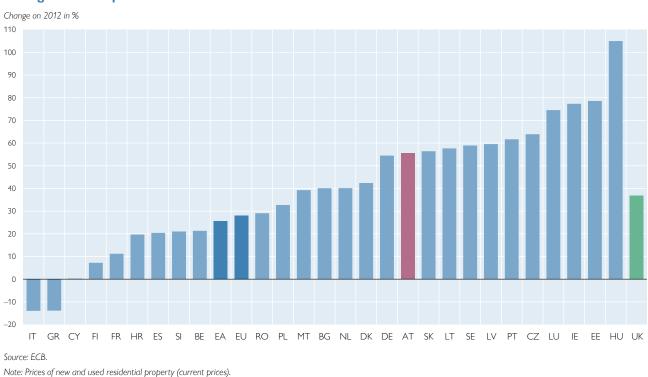

## Contents

| Ke  | ey indicators                                                                 | 4  |
|-----|-------------------------------------------------------------------------------|----|
| 0   | verview                                                                       | 6  |
| 1   | Consequences of COVID-19 pandemic continue to determine economic developments | 9  |
| 1.1 | Europe faces fourth wave of infections in the fall of 2021                    | 9  |
| 1.2 | Economic activity in Austria at 2019 levels in summer of 2021                 | 10 |
| 1.3 | Supply-side bottlenecks dampen economic recovery                              | 11 |
| 1.4 | Deep recession in 2020 followed by strong recovery in 2021                    | 12 |
| 1.5 | Loans to domestic nonfinancial corporations and households                    | 13 |
| 1.6 | COVID-19 pandemic leads to substantial increase in unemployment               | 14 |
| 1.7 | Inflation developments in 2020/21: the end of the ''happy hour'' effect       | 15 |
| 1.8 | Unprecedented fiscal measures taken to ease impact of                         |    |
|     | COVID-19 pandemic drive up budget deficit and government debt                 | 16 |
| 2   | Banks' higher resilience has been key to COVID-19 response                    | 19 |
| 2.1 | Profitability and capitalization of Austrian banks                            | 19 |
| 2.2 | Austrian banks' profitability in CESEE back around pre-pandemic levels        | 21 |
| 2.3 | Macroprudential measures strengthen financial stability                       | 22 |
| 3   | Annex of tables and charts                                                    | 24 |