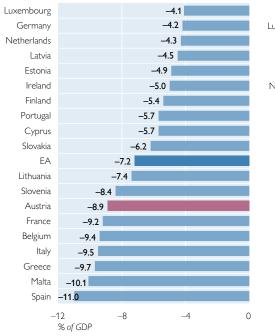

na University of Technology.

Short- and long-term loans, money and capital market instruments.
 Including mixed income of the self-employed.



Change in house prices between 2012 and 2020



Chart A2

Chart A3



#### Household and corporate debt levels in Austria and the euro area





Real effective exchange rate for Austria

2016





2020

2018

- Austria



Source: Statistics Austria.

Note: Asia: CN, JP, KR; EU-12: BE, DK, FI, FR, GR, IE, LU, NL, PT, ES, SE, UK; CESEE countries: BG, EE, LV, LT, PL, RO, SK, SI, CZ, HU, AL, BA, HR, ME, RS, BY, MD, RU, UA.



## Current account balances of EU member states, the UK, the USA and Japan

Chart A7



## Net international investment position

Chart A6

#### Chart A8

## Budget balances of EU member states in 2020

#### Euro area countries



#### Non-euro area EU countries



## Public debt of EU member states in 2020

### Euro area countries

| Estonia     |                     |       |       |      |      |      |     | 18.2 |  |
|-------------|---------------------|-------|-------|------|------|------|-----|------|--|
| uxembourg   |                     |       |       |      |      |      | 2   | 4.9  |  |
| Latvia      |                     |       |       |      |      | 4    | 3.5 |      |  |
| Lithuania   |                     |       |       |      |      | 47   | .3  |      |  |
| Malta       |                     |       |       |      |      | 54.3 | 3   |      |  |
| Vetherlands |                     |       |       |      |      | 54.5 | 5   |      |  |
| Ireland     |                     |       |       |