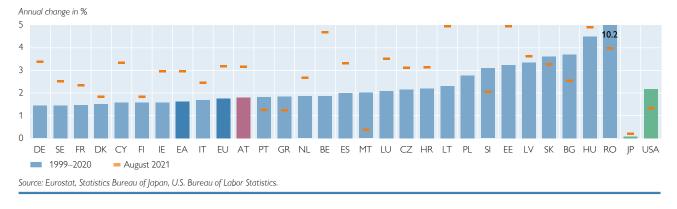

o 6.1% in 2020 and reached its preliminary high of 7.1% in April 2021. By July, it had fallen to 6.2%, around  $1\frac{1}{2}$  percentage points below the euro area average (7.6%).

Chart 6

Chart 7



#### Unemployment and short-time work in Austria

Note: Number of persons put on short-time working only available up to and including July 2021.



## Unemployment rates – international comparison

## 1.7 Inflation developments in 2020/21: the end of the "happy hour" effect

The global recession caused by the COVID-19 pandemic triggered a slump in demand for crude oil in early 2020, which significantly dampened HICP inflation between April 2020 and January 2021. In addition, the demand shock weighed on HICP inflation. Due to these two effects, the Austrian HICP inflation rate dropped from



#### **HICP** inflation rate – international comparison

more than 2% at the beginning of 2020 to 0.6% in May 2020 and remained at levels of just over 1% in the fall and winter of 2020.

As a result of the global economic recovery, raw material prices reached pre-crisis levels again and, in many cases, rose even beyond these levels given the strong increase in demand. Compared with 2020 levels, prices – in particular energy prices – have gone up significantly year on year. As a result of this price increase, the Austrian HICP inflation rate went up markedly in the first five months of 2021; in June and July 2021, HICP inflation in Austria stood at 2.8%, and it increased to 3.2% in August. Three-quarters of the total rise in HICP inflation were attributable to the rise in energy prices, a