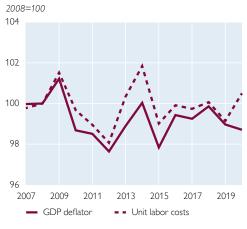

|                |                |                |                |                |                |  |  |  |
| Austria excluding Vienna<br>Vienna | 9.1<br>3.8     | 4.9<br>1.5     | 8.5<br>5.2       | 2.6<br>4.9     | 7.5<br>6.7     | 6.8<br>4.1     | 9.7<br>9.4     | 10.7<br>9.4    | 14.0<br>10.9   | 12.8<br>10.7   |  |  |  |

Source: Statistics Austria, ECB, OeNB, Austria Immobilienbörse, Prof. Wolfgang Feilmayr, Department of Spatial Planning, Vienna University of Technology.

Short- and long-term loans, money and capital market instruments.
 Including mixed income of the self-employed.



Change in house prices between 2012 and 2020



Chart A2

Chart A3



#### Household and corporate debt levels in Austria and the euro area





Real effective exchange rate for Austria

2016





2020

2018

- Austria



Source: Statistics Austria.

Note: Asia: CN, JP, KR; EU-12: BE, DK, FI, FR, GR, IE, LU, NL, PT, ES, SE, UK; CESEE countries: BG, EE, LV, LT, PL, RO, SK, SI, CZ, HU, AL, BA, HR, ME, RS, BY, MD, RU, UA.



## Current account balances of EU member states, the UK, the USA and Japan

Chart A7



## Net international investment position

Chart A6

#### Chart A8

## Budget balances of EU member states in 2020

#### Euro area countries



#### Non-euro area EU countries



## Public debt of EU member states in 2020

### Euro area countries

| Estonia     |                     |       |       |      |      |      |     | 18.2 |  |
|-------------|---------------------|-------|-------|------|------|------|-----|------|--|
| uxembourg   |                     |       |