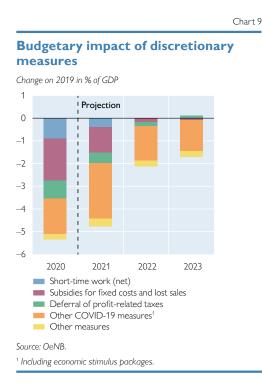

tatively most significant measures are temporary in nature: short-time work; subsidies for fixed costs and sales losses; and deferrals and prepayment reductions in assessed income and corporation taxes. Other measures such as the reduction in income tax or various investment incentives, however, will have a budgetary effect beyond the pandemic.

After posting considerable budget surpluses in 2018 and 2019, Austria's budget balance deteriorated substantially in 2020. On the one hand, this was attributable to the measures described above; on the other hand, automatic stabilizers were causing a cyclical decrease in revenues and an increase in spending. The debt ratio went up significantly in 2020, after having gone down considerably from 2015 to 2019, reflecting the high budget deficit in



2020 but also the decline in GDP, which reduces the denominator of the debt ratio. Under the European fiscal framework, Austria is normally obliged to reach specific targets in terms of its budget deficit (3% of GDP), debt ratio (60% of GDP or "sufficiently diminishing") and structural budget balance. In 2019, the European Commission had found Austria to be in compliance with these requirements. During the COVID-19 pandemic, however, the EU countries, including Austria, have made full use of the flexibility provided by the Stability and Growth Pact (SGP), and the general escape clause has been activated. This enables EU member states to deviate from the regular fiscal requirements without a formal suspension of the mechanisms embedded within the SGP.

# 2 Banks' higher resilience has bee