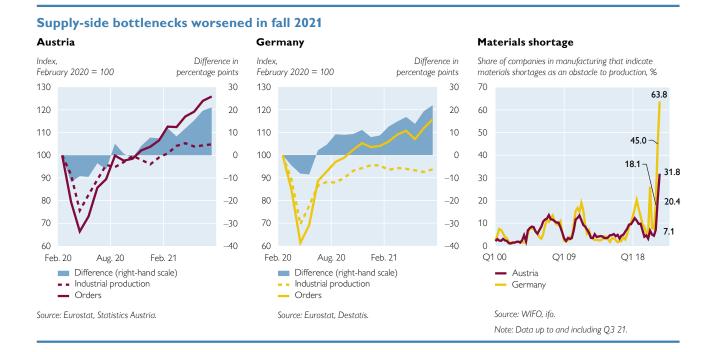

es for certain raw materials and intermediate products. As a result, current orders in the domestic industry cannot be processed to the desired extent although free capacities are available. According to OeNB estimates, these effects dampened Austrian economic output in the second and third quarters of 2021 by around three-quarters of EUR 1 billion. The dampening effects are more than twice as pronounced in Germany than in Austria. This can be explained by the different focuses in the respective industrial sectors, in particular the major role of the automotive industry in Germany, and by the different position German and Austrian industrial sectors occupy within global supply chains. These difficulties will persist until 2022; after that, catch-up effects can be expected to materialize.



Chart 3

#### 1.4 Deep recession in 2020 followed by strong recovery in 2021

The COVID-19 pandemic led to an unprecedented worldwide economic slump in 2020. In Austria and the euro area, economic output fell by around 6½% against 2019. As vaccination rates went up, many containment measures were discontinued in late spring 2021, which resulted in a dynamic economic recovery that has been a lot stronger and faster than after previous crises. This development is attributable to several factors, including the fact that households now spend part of their – unvoluntary – savings or that government measures helped prevent bankruptcies of otherwise sound companies that found it difficult to cope with pandemic-related restrictions. Some sectors, such as urban tourism, however, will feel the con