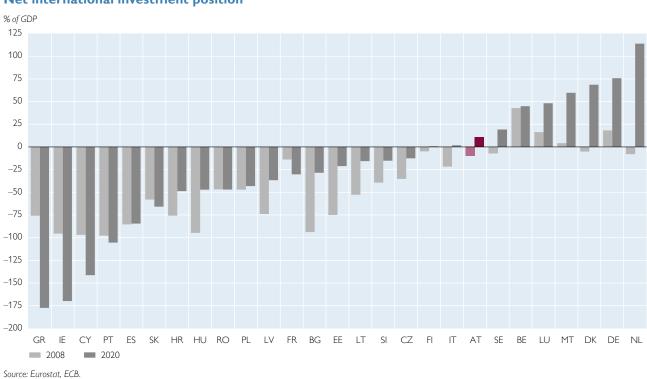

0.7   |  |  |  |

Source: Statistics Austria, ECB, OeNB, Austria Immobilienbörse, Prof. Wolfgang Feilmayr, Department of Spatial Planning, Vienna University of Technology.

Short- and long-term loans, money and capital market instruments.
 Including mixed income of the self-employed.



Change in house prices between 2012 and 2020



Chart A2

Chart A3



#### Household and corporate debt levels in Austria and the euro area





Real effective exchange rate for Austria

2016





2020

2018

- Austria



Source: Statistics Austria.

Note: Asia: CN, JP, KR; EU-12: BE, DK, FI, FR, GR, IE, LU, NL, PT, ES, SE, UK; CESEE countries: BG, EE, LV, LT, PL, RO, SK, SI, CZ, HU, AL, BA, HR, ME, RS, BY, MD, RU, UA.



## Current account balances of EU member states, the UK, the USA and Japan

Chart A7



## Net international investment position

Chart A6

#### Chart A8

## Budget balances of EU member states in 2020

#### Euro area countries



#### Non-euro area EU countries



## Public debt of EU member states in 2020

### Euro area countries

| Estonia     |                     |       |       |      |      |      |     | 18.2 |  |
|-------------|---------------------|-------|-------|------|------|------|-----|------|--|
| uxembourg   |                     |       |       |      |      |      | 2   | 4.9  |  |
| Latvia      |                     |       |       |      |      | 4    | 3.5 |      |  |
| Lithuania   |                     |       |       |      |      | 47   | .3  |      |  |
| Malta       |                     |       |       |      |      | 54.3 | 3   |      |  |
| Vet