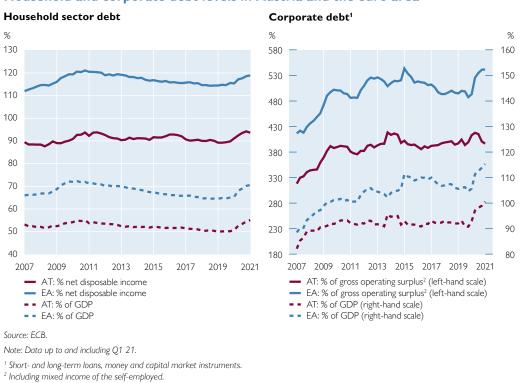

## Contents

| Ke  | ey indicators                                                                 | 4  |
|-----|-------------------------------------------------------------------------------|----|
| 0   | verview                                                                       | 6  |
| 1   | Consequences of COVID-19 pandemic continue to determine economic developments | 9  |
| 1.1 | Europe faces fourth wave of infections in the fall of 2021                    | 9  |
| 1.2 | Economic activity in Austria at 2019 levels in summer of 2021                 | 10 |
| 1.3 | Supply-side bottlenecks dampen economic recovery                              | 11 |
| 1.4 | Deep recession in 2020 followed by strong recovery in 2021                    | 12 |
| 1.5 | Loans to domestic nonfinancial corporations and households                    | 13 |
| 1.6 | COVID-19 pandemic leads to substantial increase in unemployment               | 14 |
| 1.7 | Inflation developments in 2020/21: the end of the ''happy hour'' effect       | 15 |
| 1.8 | Unprecedented fiscal measures taken to ease impact of                         |    |
|     | COVID-19 pandemic drive up budget deficit and government debt                 | 16 |
| 2   | Banks' higher resilience has been key to COVID-19 response                    | 19 |
| 2.1 | Profitability and capitalization of Austrian banks                            | 19 |
| 2.2 | Austrian banks' profitability in CESEE back around pre-pandemic levels        | 21 |
| 2.3 | Macroprudential measures strengthen financial stability                       | 22 |
| 3   | Annex of tables and charts                                                    | 24 |