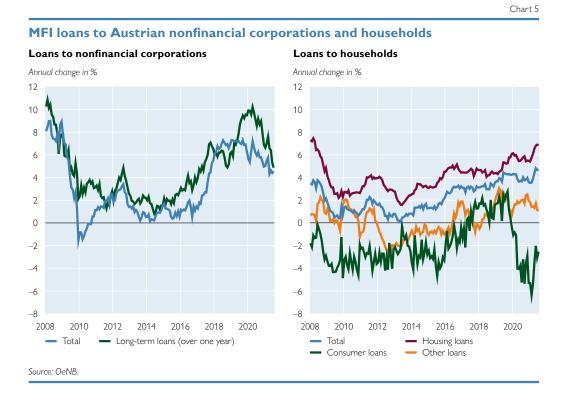

the considerable liquidity buffers that were built up during the early stages of the pandemic reduced funding needs as well. Lower liquidity needs were also reflected in a moderate expansion of short-term loans, while the annual growth of longterm loans exceeded total credit growth on the back of rising corporate investment.

Growth of lending to households has accelerated since the onset of the pandemic. In the 12 months to July 2021, the annual growth rate of bank loans to households went up from 3.7% to 4.7%. As in past years, the main contribution to loan growth came from housing and home improvement loans, not only because these constitute the most important loan category for households – accounting for more than two-thirds of the outstanding volume of loans to households – but also



because they registered the highest growth rate of all loan categories, reaching 6.9% year on year in July 2021. In line with the decrease in the consumption of durables and the decline in consumer confidence in 2020, consumer loans were down 2.5% year on year in July 2021. Other loans, which include loans to sole proprietors and unincorporated enterprises, rose by 1.1%.

### 1.6 COVID-19 pandemic leads to substantial increase in unemployment

Before the COVID-19 outbreak, labor market conditions in Austria were very good by international standards, with the number of payroll employees having grown by an annual 1.8% between 2016 and 2019. Over the past years, Austria's unemployment rate had declined steadily, reaching 4.8% in 2019, the lowest level since 2008.

During the first lockdown,