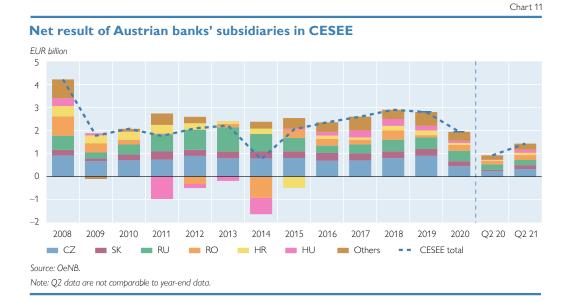

t profit (after tax) of Austrian banks' subsidiaries in CESEE increased by 56% to EUR 1.4 billion in June 2021. Rising profits were registered by Austrian banks' subsidiaries in almost all CESEE countries, which means that they reached pre-pandemic profitability levels. A major contribution to this recovery came from risk costs, which decreased in the first half of 2021 after having surged in 2020 in the wake of the pandemic.

Czechia, Russia, Romania and Slovakia were the most important host markets in terms of their contributions to the consolidated profitability of Austrian banks in the first half of 2021.

As uncertainties persist, it is still paramount that Austrian banks and their subsidiaries in CESEE maintain a high level of transparency regarding the quality of their loan books.



<sup>3</sup> See https://www.oenb.at/en/Media/imf-art-iv-consultations-and-fsap.html.

### 2.3 Macroprudential measures strengthen financial stability

#### Credit growth remained high relative to economic growth

In its September meeting, the Austrian Financial Market Stability Board (FMSB) recommended that the Austrian Financial Market Authority (FMA) maintain the countercyclical capital buffer (CCyB) rate at its current level of 0% of risk-weighted assets from January 1, 2022. The gap between the credit-to-GDP ratio and its trend, which has been positive since the second quarter of 2020, continues to reflect the sharp contraction of Austria's GDP caused by the COVID-19 pandemic. At the same time, credit growth appears to be less and less aligned with economic growth. Until the first q