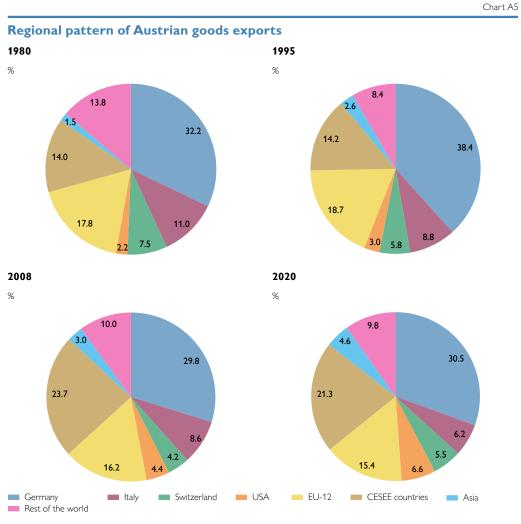

|                |                |                |                |  |  |  |
| Austria excluding Vienna<br>Vienna | 9.1<br>3.8     | 4.9<br>1.5     | 8.5<br>5.2       | 2.6<br>4.9     | 7.5<br>6.7     | 6.8<br>4.1     | 9.7<br>9.4     | 10.7<br>9.4    | 14.0<br>10.9   | 12.8<br>10.7   |  |  |  |

Source: Statistics Austria, ECB, OeNB, Austria Immobilienbörse, Prof. Wolfgang Feilmayr, Department of Spatial Planning, Vienna University of Technology.

Short- and long-term loans, money and capital market instruments.
 Including mixed income of the self-employed.



Change in house prices between 2012 and 2020



Chart A2

Chart A3



#### Household and corporate debt levels in Austria and the euro area





Real effective exchange rate for Austria

2016





2020

2018

- Austria



Source: Statistics Austria.

Note: Asia: CN, JP, KR; EU-12: BE, DK, FI, FR, GR, IE, LU, NL, PT, ES, SE, UK; CESEE countries: BG, EE, LV, LT, PL, RO, SK, SI, CZ, HU, AL, BA, HR, ME, RS, BY, MD, RU, UA.



## Current account balances of EU member states, the UK, the USA and Japan

Chart A7



## Net international investment position

Chart A6

#### Chart A8

## Budget balances of EU member states in 2020

#### Euro area countries



#### Non-euro area EU countries



## Public debt of EU member states in 2020

### Euro area countries

| Estonia     |                     |       |       |      |      |      |     | 18.2 |  |
|-------------|---------------------|-------|-------|------|------|------|-----|------|--|
| uxembourg   |                     |       |       |      |      |      | 2