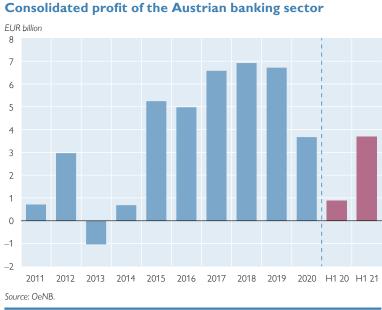

had a positive impact on banks' profitability, although interest income

stagnated and trading income was negative. As banks benefited from pandemicinduced reductions in administrative costs, their operating costs declined.

After having burdened Austrian banks' profitability in 2020, risk provisioning decreased to 8% of banks' operating profit in the first half of 2021.

These developments led to a recovery of consolidated profit, which totaled EUR 3.7 billion in June 2021 (+322%) year on year, see chart 10). Consequently, the return on average assets reached 0.7% (H1 20: 0.2%).

At the same time, COVID-19related uncertainties persist and structural efficiency challenges continue to be an issue for the Austrian banking sector, with the cost-to-income ratio standing at 61% in June 2021.



Table 3

Chart 10

| From and 1055 statemen    | Front and ross statement of the Austrian banking sector, consolidated |      |      |      |      |      |      |           |      |       |  |  |  |
|---------------------------|-----------------------------------------------------------------------|------|------|------|------|------|------|-----------|------|-------|--|--|--|
|                           | 2012                                                                  | 2013 | 2014 | 2015 | 2016 | 2017 | 2018 | 2019 2020 |      | Q2 21 |  |  |  |
| EUR billion               |                                                                       |      |      |      |      |      |      |           |      |       |  |  |  |
| Net interest income       | 19.3