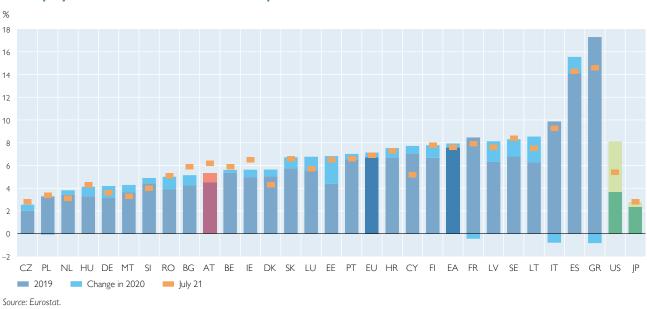

mployment Service Austria (AMS), i.e. the government, for a large part of the earnings they lost due to the temporary cut in working hours. In April 2020, over one million employees in Austria participated in shorttime work schemes. Having declined during the summer of 2020, their number rose again to around 410,000 in January 2021, but has fallen continuously since then.

Austria's unemployment rate as defined by Eurostat rose from 4.8% in 2019 to 6.1% in 2020 and reached its preliminary high of 7.1% in April 2021. By July, it had fallen to 6.2%, around  $1\frac{1}{2}$  percentage points below the euro area average (7.6%).

Chart 6

Chart 7



#### Unemployment and short-time work in Austria

Note: Number of persons put on short-time working only available up to and including July 2021.



## Unemployment rates – international comparison

## 1.7 Inflation developments in 2020/21: the end of the "happy hour" effect

The global recession caused by the COVID-19 pandemic triggered a slump in demand for crude oil in early 2020, which significantly dampened HICP inflation between April 2020 and January 2021. In addition, the demand shock weighed on HICP inflation. Due to these two effects, the Austrian HICP inflation rate dropped from



#### **HICP** inflation rate – international comparison

more than 2% at the beginning of 2020 to 0.6% in May 2020 and remained at levels of just over 1% in the fall and winter of 2020.

As a result of the global economic recovery, raw material prices reached pre-crisis levels again and, in many cases, rose even beyond these levels given the str