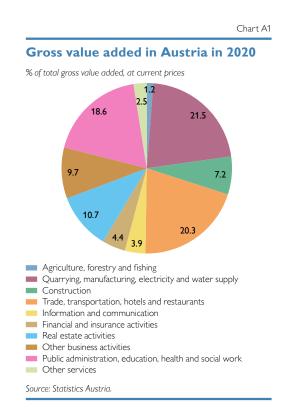

## Contents

| Ke  | ey indicators                                                                 | 4  |
|-----|-------------------------------------------------------------------------------|----|
| 0   | verview                                                                       | 6  |
| 1   | Consequences of COVID-19 pandemic continue to determine economic developments | 9  |
| 1.1 | Europe faces fourth wave of infections in the fall of 2021                    | 9  |
| 1.2 | Economic activity in Austria at 2019 levels in summer of 2021                 | 10 |
| 1.3 | Supply-side bottlenecks dampen economic recovery                              | 11 |
| 1.4 | Deep recession in 2020 followed by strong recovery in 2021                    | 12 |
| 1.5 | Loans to domestic nonfinancial corporations and households                    | 13 |
| 1.6 | COVID-19 pandemic leads to substantial increase in unemployment               | 14 |
| 1.7 | Inflation developments in 2020/21: the end of the ''happy hour'' effect       | 15 |
| 1.8 | Unprecedented fiscal measures taken to ease impact of                         |    |
|     | COVID-19 pandemic drive up budget deficit and government debt                 | 16 |
| 2   | Banks' higher resilience has been key to COVID-19 response                    | 19 |
| 2.1 | Profitability and capitalization of Austrian banks                            | 19 |
| 2.2 | Austrian banks' profitability in CESEE back around pre-pandemic levels        | 21 |
| 2.3 | Macroprudential measures strengthen financial stability                       | 22 |
| 3   | Annex of tables and charts                                                    | 24 |