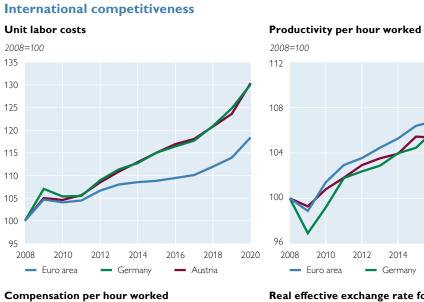

## Contents

| Ke  | ey indicators                                                                 | 4  |
|-----|-------------------------------------------------------------------------------|----|
| 0   | verview                                                                       | 6  |
| 1   | Consequences of COVID-19 pandemic continue to determine economic developments | 9  |
| 1.1 | Europe faces fourth wave of infections in the fall of 2021                    | 9  |
| 1.2 | Economic activity in Austria at 2019 levels in summer of 2021                 | 10 |
| 1.3 | Supply-side bottlenecks dampen economic recovery                              | 11 |
| 1.4 | Deep recession in 2020 followed by strong recovery in 2021                    | 12 |
| 1.5 | Loans to domestic nonfinancial corporations and households                    | 13 |
| 1.6 | COVID-19 pandemic leads to substantial increase in unemployment               | 14 |
| 1.7 | Inflation developments in 2020/21: the end of the ''happy hour'' effect       | 15 |
| 1.8 | Unprecedented fiscal measures taken to ease impact of                         |    |
|     | COVID-19 pandemic drive up budget deficit and government debt                 | 16 |
| 2   | Banks' higher resilience has been key to COVID-19 response                    | 19 |
| 2.1 | Profitability and capitalization of Austrian banks                            | 19 |
| 2.2 | Austrian banks' profitability in CESEE back around pre-pandemic levels        | 21 |
| 2.3 | Macroprudential measures strengthen financial stability                       | 22 |
| 3   | Annex of tables and charts                                                    | 24 |