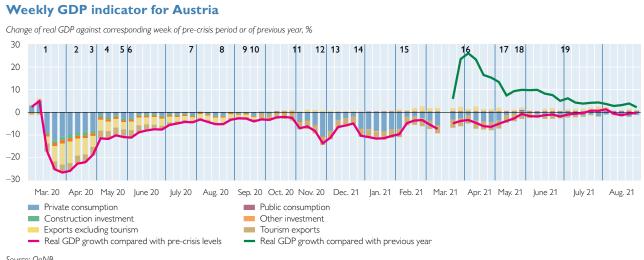

d again. Unlike during the first lockdown, Austria's economic sectors were affected to varying degrees and the contraction of economic output was only half as pronounced as in spring 2020. From the beginning of April 2021, as the number of new infections was on the decline, the containment measures were gradually loosened, and in mid-May 2021, also hotels and restaurants were allowed to reopen. These steps prompted a significant recovery in economic activity in Austria in the second quarter of 2021, and at the end of July 2021, economic output returned to pre-crisis levels for the first time since the outbreak of the COVID-19 crisis. In August 2021, according to the weekly OeNB GDP indicator, Austria's economic output fluctuated around the levels recorded in the comparable weeks of 2019.



Source: OeNB

Note: 1: lockdown (March 16), 2: small shops reopen (April 14), 3: all shops reopen (May 2), 4: restaurants reopen (May 15), 5: hotels reopen (May 29), 6: borders reopen gradually (June 4), 7: face masks mandatory again (July 24), 8: Austria issues travel warnings for Croatia, the Balearic Islands, etc. (from Aug. 17), 9: travel warnings issued for Austria (from Sep. 16), 10: containment measures tightened (from Sep. 21 and Oct. 25), 11: partial lockdown (Nov. 3), 12: lockdown (Nov. 17), 13: partial lockdown (Dec. 7), 14: lockdown (Dec. 26), 15: partial lockdown (Feb. 8), 16: partial lockdown in eastern Austria (April 1), 17: partial lockdown ends in eastern Austria (May 3), 18: restaurants, tourism and leisure services reopen (May 19), 19: several restrictions are relaxed