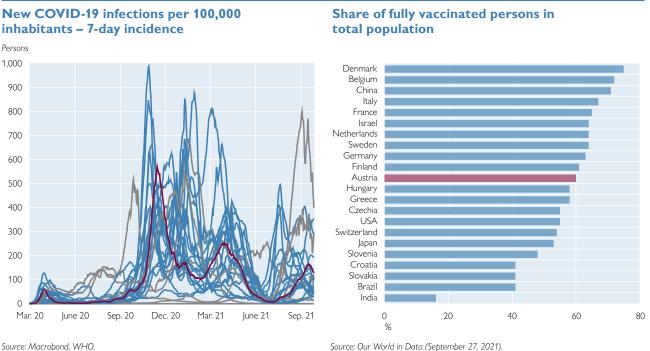

ummer 2021, the situation in Austria was beginning to ease, as vaccination had become widely available, climatic conditions were favorable and comprehensive testing strategies were in place. Since late summer, however, the now dominant Delta variant has again driven up the number of infections in Austria. Depending on each country's vaccination progress, the fourth wave of infections in the fall of 2021 will differ across countries. This means that direct costs (i.e. costs of self-quarantine, sick leave, additional child care, medical aid, etc.) for the respective economies will differ as well. In addition, if further containment measures have to be taken to prevent healthcare overloads - like in the winter of 2020/21 – this would have an additional dampening effect on economic activity.



Source: Macrobond, WHO

Note: Red line: Austria; blue lines: Belgium, Croatia, Czechia, Denmark, Finland, France, Germany, Greece, Hungary, Italy, Netherlands, Portugal, Slovakia, Slovenia, Spain, Sweden, Switzerland, UK; grey lines: Brazil, China, India, Israel, Japan, USA.

Chart 1

### 1.2 Economic activity in Austria at 2019 levels in summer of 2021

The COVID-19 pandemic and the related containment measures first adopted on March 16, 2020, resulted in a GDP contraction in 2020 that had been unprecedented in Austria's recent economic history. During the first tight lockdown in spring 2020, economic output shrank by almost one-quarter. All important economic sectors and demand components were affected, in particular industrial production and goods exports, given restricted production