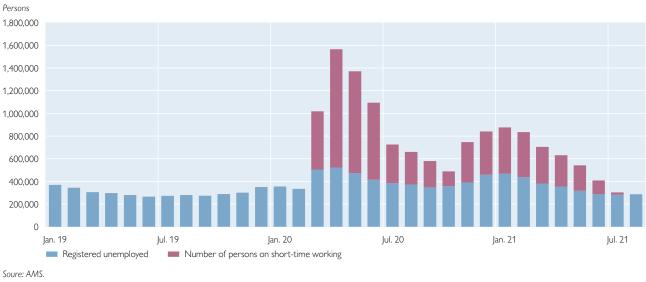

es reduced employees' working hours evenly and equitably and paid salaries for reduced working hours only. Employees were compensated by the Public Employment Service Austria (AMS), i.e. the government, for a large part of the earnings they lost due to the temporary cut in working hours. In April 2020, over one million employees in Austria participated in shorttime work schemes. Having declined during the summer of 2020, their number rose again to around 410,000 in January 2021, but has fallen continuously since then.

Austria's unemployment rate as defined by Eurostat rose from 4.8% in 2019 to 6.1% in 2020 and reached its preliminary high of 7.1% in April 2021. By July, it had fallen to 6.2%, around  $1\frac{1}{2}$  percentage points below the euro area average (7.6%).

Chart 6

Chart 7



#### Unemployment and short-time work in Austria

Note: Number of persons put on short-time working only available up to and including July 2021.



## Unemployment rates – international comparison

## 1.7 Inflation developments in 2020/21: the end of the "happy hour" effect

The global recession caused by the COVID-19 pandemic triggered a slump in demand for crude oil in early 2020, which significantly dampened HICP inflation between April 2020 and January 2021. In addition, the demand shock weighed on HICP inflation. Due to these two effects, the Austrian HICP inflation rate dropped from



#### **HICP** inflation rate – international comparison

more than 2% at the beginning of 2020 to 0.6% in May 2020 and remained at levels of just over 1% in the fall and winter of 2020.

As a result